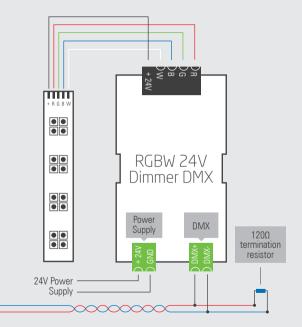

|
| Outputs                  | 4 PWM Outputs (max.<br>2.1A per Channel)                                     |
| Ambient Temperature      | 0°C55°C                                                                      |
| Storage Temperature      | -20°C+70°C                                                                   |
| Humidity                 | 95% r.H (non condensing)                                                     |
| Protection               | IP20 (when installed)                                                        |
| Max. Cable Length To LED | <30m                                                                         |
| Maintenance of Cleaning  | This device is free of maintenance and may only be cleaned with a dry cloth. |

From DMX Extension